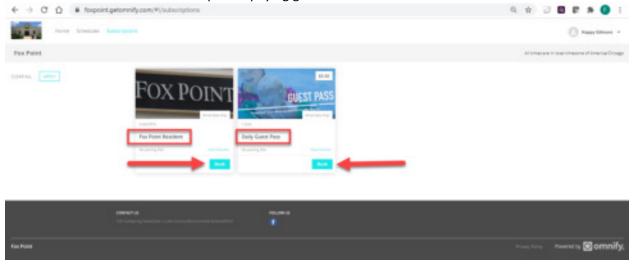

## III. Subscriptions

8) Subscriptions for Resident Membership and Daily Guest Passes

9) All Fox Point Residents, including Family Members who are non-fee paying guests should be selected for Fox Point Resident membership. Fee paying guests should NOT be selected as Fox Point residents.

10) Fox Point Resident

11) Daily Guest Pass