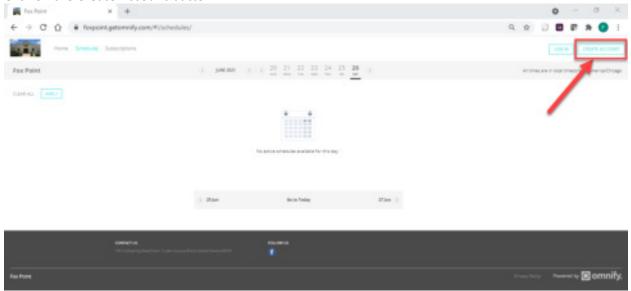

## I. Create an Account

- 1) Go to foxpoint.getomnify.com
- 2) Click on the Create Account button

- 3)Enter your email address in the window.
- 4) Enter ALL fields you may enter a dummy or your real Mobile Number, and ONLY Fox Point residents should be creating accounts on the Fox Point Omnify system.