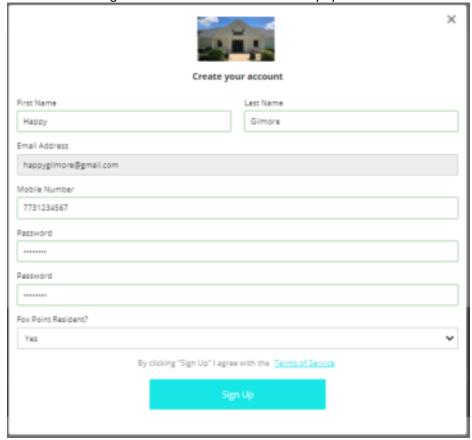

## I. Create an Account

- 1) Go to foxpoint.getomnify.com
- 2) Click on the Create Account button

- 3)Enter your email address in the window.
- 4) Enter ALL fields you may enter a dummy or your real Mobile Number, and ONLY Fox Point residents should be creating accounts on the Fox Point Omnify system.