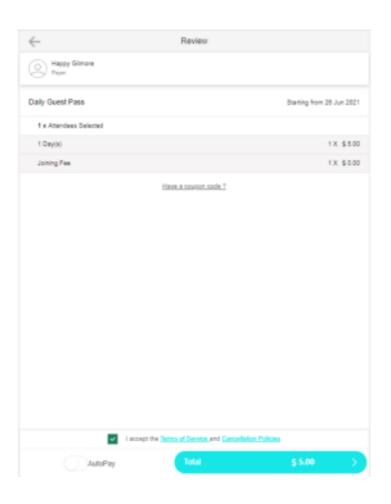

## III. Subscriptions

8) Subscriptions for Resident Membership and Daily Guest Passes

9) All Fox Point Residents, including Family Members who are non-fee paying guests should be selected for Fox Point Resident membership. Fee paying guests should NOT be selected as Fox Point residents.

10) Fox Point Resident

11) Daily Guest Pass