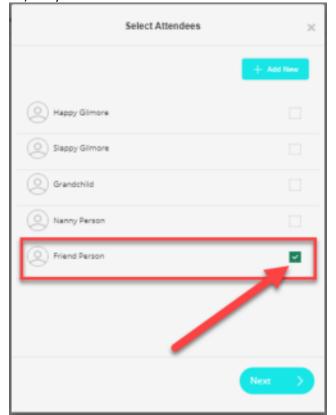

## **II.** Add Family Members

5) Click on View Profile

6) Click on Family on the left Navigation bar, then click on Add New Member

7) Enter the Family Member or Guest In the Guest Type field, identify the type from the dropdown list of values