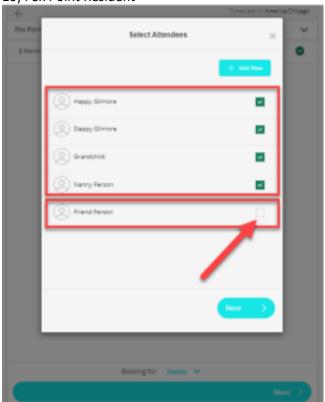

## III. Subscriptions

8) Subscriptions for Resident Membership and Daily Guest Passes

9) All Fox Point Residents, including Family Members who are non-fee paying guests should be selected for Fox Point Resident membership. Fee paying guests should NOT be selected as Fox Point residents.

10) Fox Point Resident

11) Daily Guest Pass