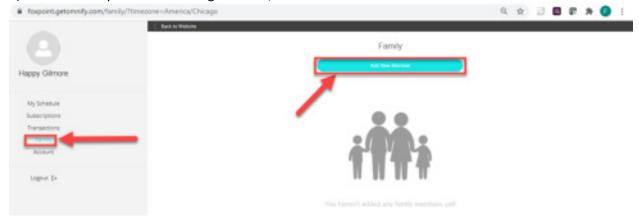

## **II.** Add Family Members

5) Click on View Profile

6) Click on Family on the left Navigation bar, then click on Add New Member

7) Enter the Family Member or Guest In the Guest Type field, identify the type from the dropdown list of values