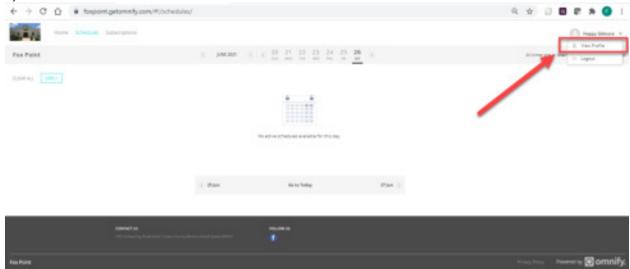

## **II.** Add Family Members

5) Click on View Profile

6) Click on Family on the left Navigation bar, then click on Add New Member

7) Enter the Family Member or Guest In the Guest Type field, identify the type from the dropdown list of values