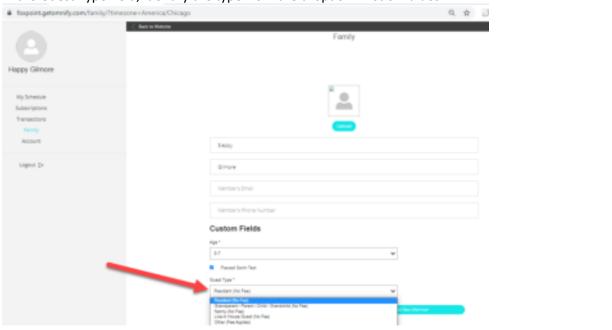

## **II.** Add Family Members

5) Click on View Profile

6) Click on Family on the left Navigation bar, then click on Add New Member

7) Enter the Family Member or Guest In the Guest Type field, identify the type from the dropdown list of values